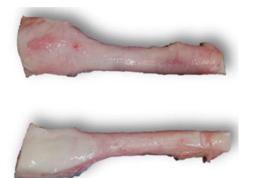

## **SPOON TENDON**

| Characteristics. |             |
|------------------|-------------|
| Specie:          | Bovine.     |
| Odor:            | Fresh meat. |
| Texture:         | Firm        |
| Color:           | Pinkish     |
| Measurements:    | 6" - 8"     |
| Salmonella free. |             |
| Pest free.       |             |
|                  |             |

## Description

The Achilles tendon is the thin lower part of the tendon. This should be free of any foreign material, hair, food, and clots