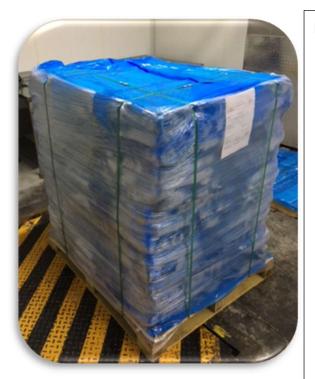

## Presentation

- Frozen product is placed on wooden pallets, covered with a blue polyethylene bag.
- All packaging is food grade approved.
- Wooden pallets of 47" x 39" x 43" (120 cm x 100 cm x 110 cm)
- Approx Block measurement: 23" x 16" x 4.7" (59 cm x 39 cm x 12 cm)
- Frozen temp: 0°F (-18°C)
- Shelf life : 24 months