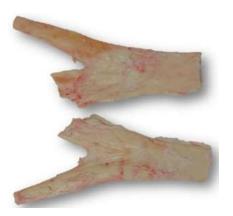

## **BACKSTRAP TIPS**

## Characteristics.

**Specie:** Bovine. **Odor:** Fresh meat.

Texture:FirmColor:WhiteMeasurements:6'' - 10''

Salmonella free.

Pest free.

## Description

Tendon comes from the back of the animal near the spine, trimmed from the middle of the back; this is extracted from the Sirloin steak.

This cut is free of fat, cartilage and bone, the piece must be free of any foreign material.