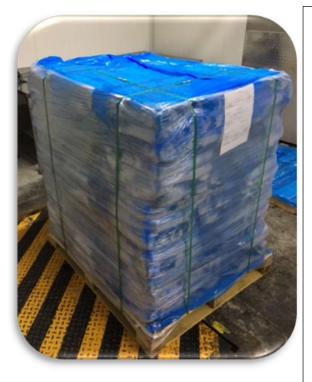

## Presentation

- Frozen product is placed on wooden pallets, covered with a blue polyethylene bag.
- All packaging is food grade approved.
- Wooden pallets of 47" x 39" x 43" (120 cm x 100 cm x 110 cm)
- Approx Block measurement: 23" x 16" x 4.7" (59 cm x 39 cm x 12 cm)
- Frozen temp: 0°F (-18°C)
- Shelf life: 24 months