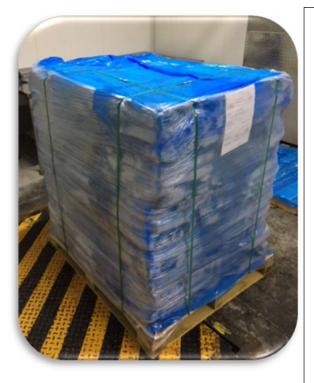

## Presentation

- Frozen product is placed on wooden pallets, covered with a blue polyethylene bag.
- All packaging is food grade approved.
- Wooden pallets of 47" x 39" x 43" (120 cm x 100 cm x 110 cm)
- Approx Block measurement: 23" x 16" x 4.7" (59 cm x 39 cm x 12 cm)
- Frozen temp: 0°F (-18°C)
- **Shelf life**: 24 months