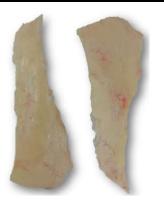

## **BACK STRAP MIDDLE**

## Characteristics.

**Specie:** Bovine. **Odor:** Fresh meat.

Texture:FirmColor:WhiteMeasurements:11"-14"

Salmonella free.

Pest free.

## Description

Tendon coming from the back of the animal near the vertebral column, trimmed from the middle of the back; This one extracted from the Rib eye.

This cut is free of fat, cartilage and bone, the piece must be free of any foreign material.