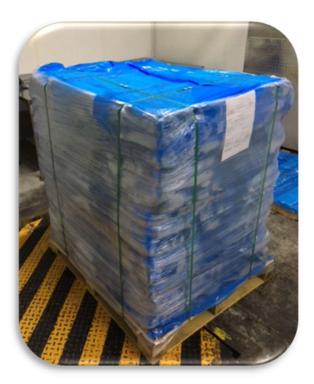

## Descripción.

This organ is typical of the vertebrates, which is part of the lymphatic system maintaining of body fluids, generally located in the upper left part of the abdomen.

The product is delivered on wooden pallets of 120 X 100 Centimeters, with an average height of 110 cm. and an approximate weight of 500 kg is plasticized and strapped As shown in the image.

Each pallet contains 25 blocks of frozen product at a temperature of -18 degrees Celsius With an approximate measurement of 50cm. Long, 40 cm. Wide, and 20cm. High