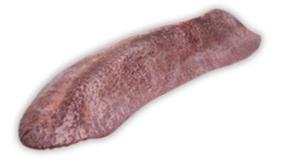

## **HORSE SPLEEN**

## Characteristics.

Odor: Texture: Color: Approx weight: Characteristic Firm. Reddish firm. 150 to 200 grams.

## Descripción.

This organ is typical of the vertebrates, which is part of the lymphatic system maintaining of body fluids, generally located in the upper left part of the abdomen.

The product is delivered on wooden pallets of 120 X 100 Centimeters, with an average height of 110 cm. and an approximate weight of 500 kg is plasticized and strapped As shown in the image.